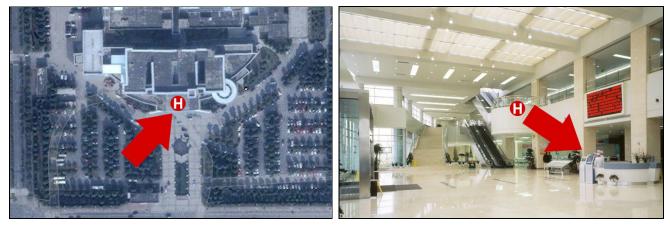

- Below you can also see a photo of the lobby and information counter marked "H" where Newton staff will be positioned (If you do not see a person with a Newton flag, please wait a few minutes)

- On the day, if you are lost or can't find us, please call # 18068018813 for assistance.
- Remember to inform your teacher's if you will pick-up students early from school or keep them home on the day.

Aerial view, enter through main entrance

Lobby entrance & information counter.

lewton

Sincerely,

Anna Hu Hui Xin Campus Nurse, August 15th, 2018