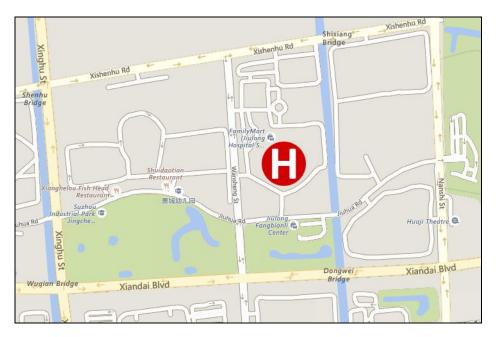

- Newton staff will be on-hand to translate and assist you and your children do the health check from start to finish.

- Below you can see an aerial view of the hospital with a "Y" shaped road ("H" indicate where you should enter)

Aerial view, enter through main entrance

Lobby entrance & information counter.

lewton

Sincerely,

Anna Hu Hui Xin Campus Nurse, August 15th, 2018