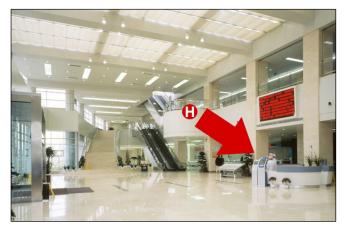

## **REMINDER:**

1) On the left you can see a photo of the lobby and information counter marked "H" where Newton staff MS. CINDY will be positioned (If you do not see a person with a Newton flag, please wait a few minutes)